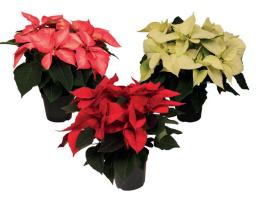

## Poinsettia

P 13 cm | 5x4x6 per cc | Available: week 47 - 51

Top-of-the-line Poinsettia | 5+ Flowers

Pure perfection

### Poinsettia

#### P 14 cm | 4x4x6 per cc | Available: week 44 - 50

Top-of-the-line Poinsettia | 6+ Flowers

Pure perfection