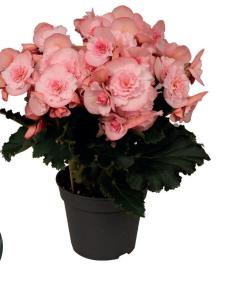

## Baladin

Begonia from J&P ten Have **is a high quality begonia** with special varieties. It has been especially cultivated to give the Plant a **perfectly round shape**.

P 13 cm | 6x4x6 per cc | Available: week 1 - 45 P 14 cm | 6x4x6 per cc | Available: week 1 - 42

Pure perfection