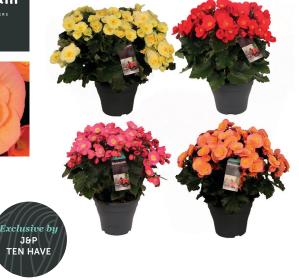

# **Mystiq Yellow**

P 13 cm | 6x4x6 per cc | Available: week 1 - 45 P 14 cm | 6x4x6 per cc | Available: week 1 - 42

Pure perfection

# **Mystiq Orange**

P 13 cm | 6x4x6 per cc | Available: week 1 - 45 P 14 cm | 6x4x6 per cc | Available: week 1 - 42

Pure perfection

## Joy White

P 13 cm | 6x4x6 per cc | Available: week 10 - 42 P 14 cm | 6x4x6 per cc | Available: week 1 - 42

Top-of-the-line Begonia | Limited

Pure perfection

# Joy Pink

P 13 cm | 6x4x6 per cc | Available: week 1 - 45 P 14 cm | 6x4x6 per cc | Available: week 1 - 42

Top-of-the-line Begonia | Limited

Pure perfection