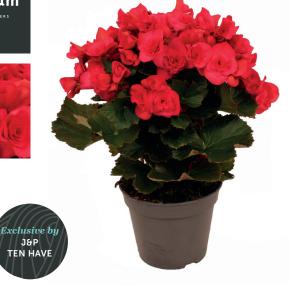

## Valentino Pink

Valentino pink is **unique** with its **catchy colour combination**, and is an abundant flowering plant.

P 14 cm | 6x4x6 per cc | Available: week 12 - 42

Unique colours | Limited

Pure perfection