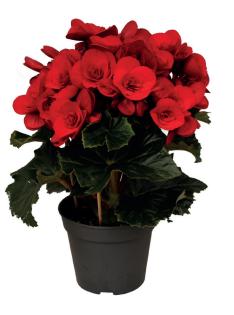

# Joy Pink

P 13 cm | 6x4x6 per cc | Available: week 1 - 45 P 14 cm | 6x4x6 per cc | Available: week 1 - 42

Top-of-the-line Begonia | Limited

Pure perfection