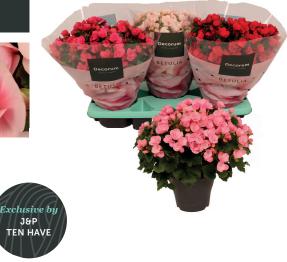

### **Betulia**

Betulia is a **unique in- and outdoor** Begonia with an **extensive flowering** period from March till the end of September.

P 19 cm | 5x5x3 per cc | Available: week 8 - 36

In- and outdoor Begonia | Limited

#### **Betulia**

Betulia is a **unique in- and outdoor** Begonia with an **extensive flowering** period from March till the end of September.

P 19 cm | 5x5x3 per cc | Available: week 8 - 36

In- and outdoor Begonia | Limited

#### **Belove**

New Begonia for **in- and outdoor**, **rich flowering** right through the spring and summer.

P 19 cm | 5x5x3 per cc | Available: week 12 - 37

In- and outdoor Begonia | Limited

Pure perfection