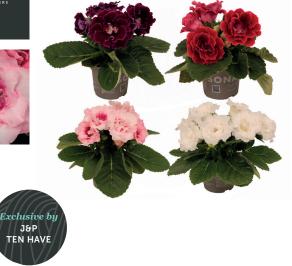

## Gloxinia Sonata

The only real **double flowered** Gloxinia on the market. Cultivated out of meristem. **Unique** with 15+ flowers.

P 13 cm | 7x4x6 per cc | Available: week 8 - 46

15+ flowers

Pure perfection