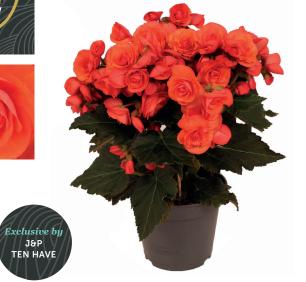

# **Mystiq Orange**

P 13 cm | 6x4x6 per cc | Available: week 1 - 45 P 14 cm | 6x4x6 per cc | Available: week 1 - 42

Pure perfection