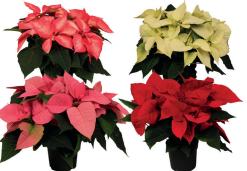

## Poinsettia

P 13 cm | 5x4x6 per cc | Available: week 47 - 51

Top-of-the-line Poinsettia | 5+ Flowers

Pure perfection

### Poinsettia

#### P 14 cm | 4x4x6 per cc | Available: week 44 - 50

Top-of-the-line Poinsettia | 6+ Flowers

Pure perfection