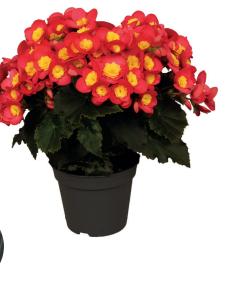

# **Mystiq Orange**

P 13 cm | 6x4x6 per cc | Available: week 1 - 45 P 14 cm | 6x4x6 per cc | Available: week 1 - 42

Pure perfection