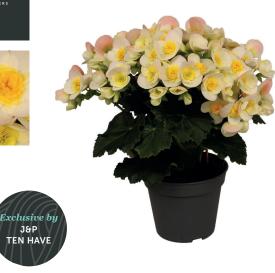

## Joy White

P 13 cm | 6x4x6 per cc | Available: week 10 - 42 P 14 cm | 6x4x6 per cc | Available: week 1 - 42

Top-of-the-line Begonia | Limited

Pure perfection

# Joy Pink

P 13 cm | 6x4x6 per cc | Available: week 1 - 45 P 14 cm | 6x4x6 per cc | Available: week 1 - 42

Top-of-the-line Begonia | Limited

Pure perfection