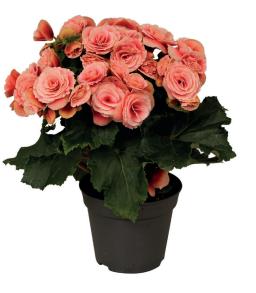

# **Mystiq Yellow**

P 13 cm | 6x4x6 per cc | Available: week 1 - 45 P 14 cm | 6x4x6 per cc | Available: week 1 - 42

Pure perfection