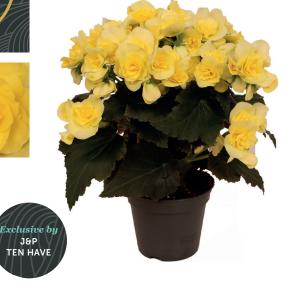

# **Mystiq Yellow**

P 13 cm | 6x4x6 per cc | Available: week 1 - 45 P 14 cm | 6x4x6 per cc | Available: week 1 - 42

Pure perfection