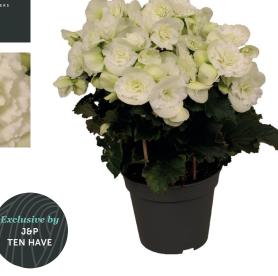

## Joy White

P 13 cm | 6x4x6 per cc | Available: week 10 - 42 P 14 cm | 6x4x6 per cc | Available: week 1 - 42

Top-of-the-line Begonia | Limited

Pure perfection