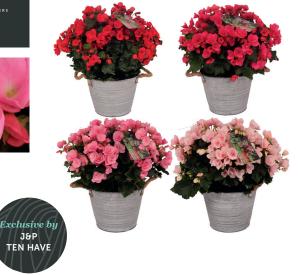

### **Betulia**

Betulia is a **unique in- and outdoor** Begonia with an **extensive flowering** period from March till the end of September.

P 19 cm | 5x5x3 per cc | Available: week 8 - 36

In- and outdoor Begonia | Limited

#### **Betulia**

Betulia is a **unique in- and outdoor** Begonia with an **extensive flowering** period from March till the end of September.

P 19 cm | 5x5x3 per cc | Available: week 8 - 36

In- and outdoor Begonia | Limited

#### **Belove**

New Begonia for **in- and outdoor**, **rich flowering** right through the spring and summer.

P 19 cm | 5x5x3 per cc | Available: week 12 - 37

In- and outdoor Begonia | Limited

Pure perfection