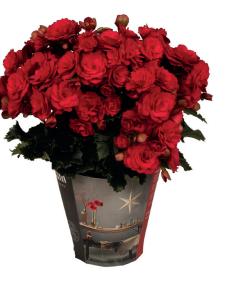

## Winter Begonia Grace

Developed as a **special winter Begonia**, which keeps perfectly in your home in the **cold and cozy months** of the year.

P 14 cm | 6x4x6 per cc | Available: week 42 - 51

Christmas/winter begonia | Limited

Pure perfection