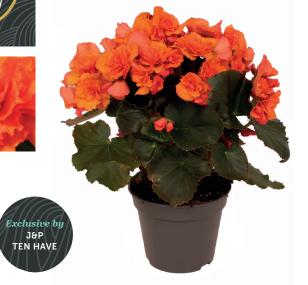

# **Mystiq Orange**

P 13 cm | 6x4x6 per cc | Available: week 1 - 45 P 14 cm | 6x4x6 per cc | Available: week 1 - 42

Pure perfection